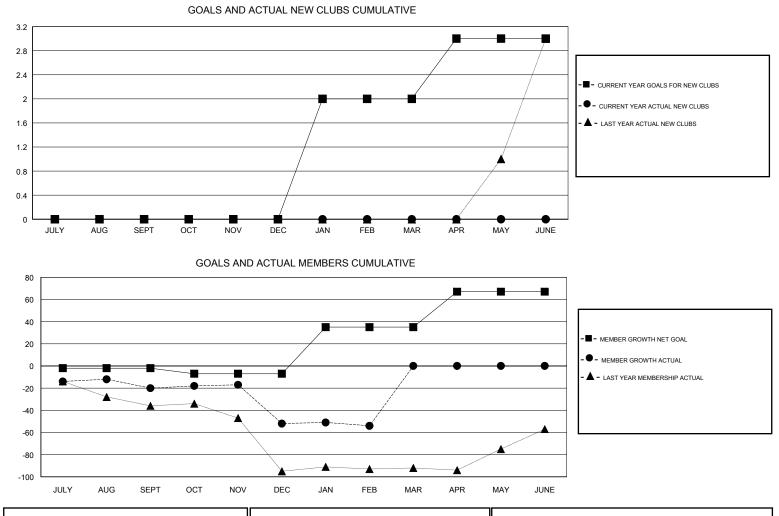

## JOOST PAIJMANS GMT:

| ANS                   |           | LOC           | CATION TURKEY |                           |                         |  |  |  |
|-----------------------|-----------|---------------|---------------|---------------------------|-------------------------|--|--|--|
| Club                  | s         |               |               | Members                   |                         |  |  |  |
| RESULTS FOR 2018-2019 |           |               |               | RESULTS FOR 2018-2019     |                         |  |  |  |
| NEW CLUB GOAL         | NEW CLUBS | DROPPED CLUBS | QUARTER       | MEMBER GROWTH NET<br>GOAL | MEMBER GROWTH<br>ACTUAL |  |  |  |

|     |            |   |   |   |               | (including transfers) |    |    |  |
|-----|------------|---|---|---|---------------|-----------------------|----|----|--|
| JUL | Y/AUG/SEPT | 0 | 0 | 1 | JULY/AUG/SEPT | -2                    | 18 | 33 |  |
| 001 | /NOV/DEC   | 0 | 0 | 1 | OCT/NOV/DEC   | -5                    | 15 | 42 |  |
| JAN | /FEB/MAR   | 2 | 0 | 1 | JAN/FEB/MAR   | 42                    | 6  | 7  |  |
| APF | R/MAY/JUNE | 1 | 0 | 0 | APR/MAY/JUNE  | 32                    | 0  | 0  |  |